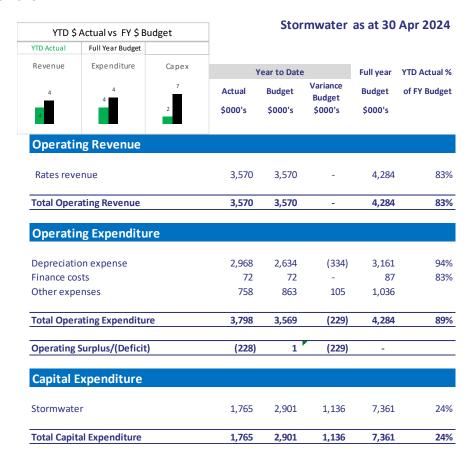

|                |                    |                                       |                                       |
| Sewer                                 |                  |                  | 1,911          | 3,987          | 2,076              | 8,425                                 | 23%                                   |
| Total Capit                           | al Expenditure   |                  | 1,911          | 3,987          | 2,076              | 8,425                                 | 23%                                   |
| · · · · · · · · · · · · · · · · · · · | · ·              | · ·              |                |                |                    | · · · · · · · · · · · · · · · · · · · | · · · · · · · · · · · · · · · · · · · |

#### 8 STORMWATER



#### 9 WASTE MINIMISATION

| YTD \$ Actual vs FY \$ Budget |                  | Waste Minimisation as at 30 Apr 2024 |        |                   |                               |                   |              |
|-------------------------------|------------------|--------------------------------------|--------|-------------------|-------------------------------|-------------------|--------------|
| YTD Actual                    | Full Year Budget |                                      |        |                   |                               |                   |              |
| Revenue                       | Expenditure      | Capex                                | ,      | ear to Date       | 2                             | Full year         | YTD Actual % |
| 14