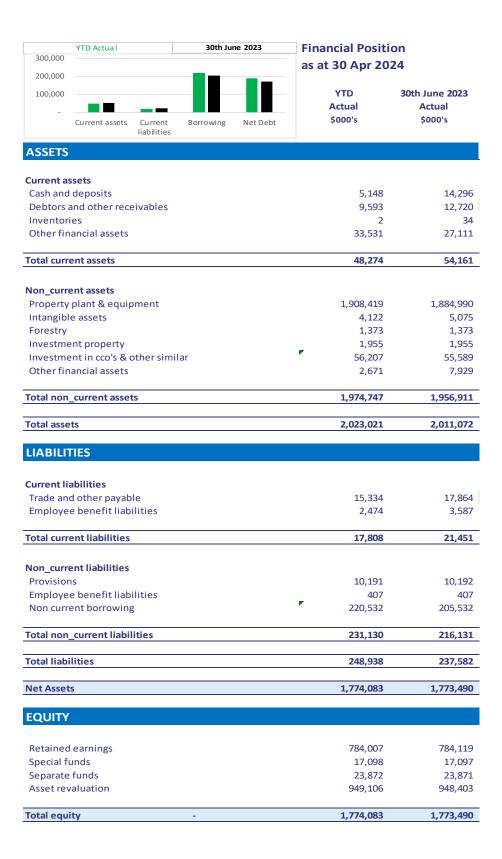

Total borrowings as at 30 April 2024 were \$205M. The net debt position at the same date is \$190M. Net debt is total borrowings less cash reserves held by Council.

| Total borrowings           | 220,532 |
|----------------------------|---------|
| Cash and deposits          | 5,148   |
| Other financial assets     | 33,531  |
| - Current @75% of \$33,531 | 25,148  |
| Total cash                 | 30,296  |
| Net Debt                   | 190,236 |

Debt to revenue ratio as at 30 April 2024 is 161%. Council's debt to revenue ratio limit is 210% as set out in its Financial Strategy. This is comfortably within Councils ceiling limit.

| Net Debt              | 190,236 |
|-----------------------|---------|
| Budgeted Revenue      | 118,296 |
| Debt to revenue ratio | 161%    |

#### Statement of Cashflow as at 30 Apr 2024

|                                                     | YTD<br>Actual<br>\$000's | 30th June 2023<br>Actual<br>\$000's |
|-----------------------------------------------------|--------------------------|-------------------------------------|
| OPERATING ACTIVITIES                                |                          |                                     |
| Rates                                               | 62,169                   | 65,621                              |
| Other revenue received                              | 34,826                   | 45,604                              |
| Interest received                                   | 3,687                    | 3,739                               |
| Dividends received                                  | 504                      | 1,010                               |
| Payments to suppliers and employees                 | (76,718)                 | (91,576)                            |
| Finance costs                                       | (10,234)                 | (7,782)                             |
| Net operating activities                            | 14,234                   | 16,616                              |
| INVESTING ACTIVITIES                                |                          |                                     |
| Reduction of term investment                        | 682                      | (4,919)                             |
| Proceeds from sale of property, plant and equipment | 243                      | 1,126                               |
| Purchase of property, plant and equipment           | (39,307)                 | (54,888)                            |
| Net investing activities                            | (38,382)                 | (58,681)                            |
| FINANCING ACTIVITIES                                |                          |                                     |
| Drawdown / (repayment) of borrowings                | 15,000                   | 40,713                              |
| Net financing activities                            | 15,000                   | 40,713                              |
| Cash movement                                       | (9,148                   | ) (1,352)                           |
| Opening Balance 1st July                            | 14,296                   | 15,648                              |
| Closing Bank Balance                                | 5,148                    | 14,296                              |