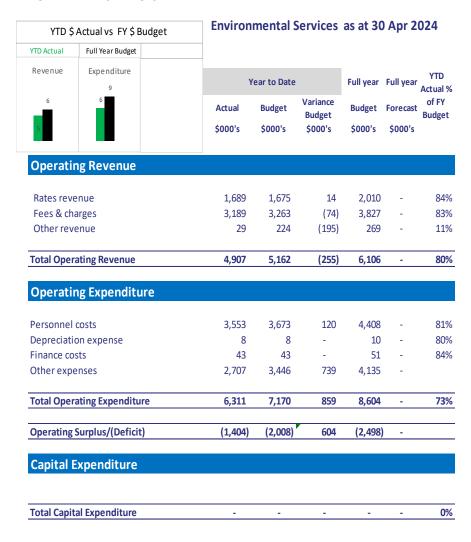

| (3,948)         | 1,770       | 306%         |
| Other expe   | nses               |       | 3,903    | 1,968       | (1,935)         | 2,362       | 165%         |
| Total Opera  | ting Expenditure   |       | 22,074   | 14,920      | (7,154)         | 17,904      | 123%         |
| Operating S  | urplus/(Deficit)   |       | (15,864) | (8,665)     | (7,199)         | (10,200)    |              |
| Capital E    | xpenditure         |       |          |             |                 |             |              |
| Corporate S  | Support            |       | 2,078    | 2,419       | 341             | 5,836       | 36%          |
|              | al Expenditure     |       |          |             |                 |             |              |

#### **2 ENVIRONMENTAL SERVICES**



#### **3 GOVERNANCE AND STRATEGY**



#### 4 RECREATION AND LEISURE

|                                                                                       | Actual vs FY \$ Bi                                                            | udget | Recrea                         | tion and                                        | Leisure                                 | as at 30                                        | Apr 2024     |
|---------------------------------------------------------------------------------------|-------------------------------------------------------------------------------|-------|--------------------------------|-------------------------------------------------|-----------------------------------------|-------------------------------------------------|---------