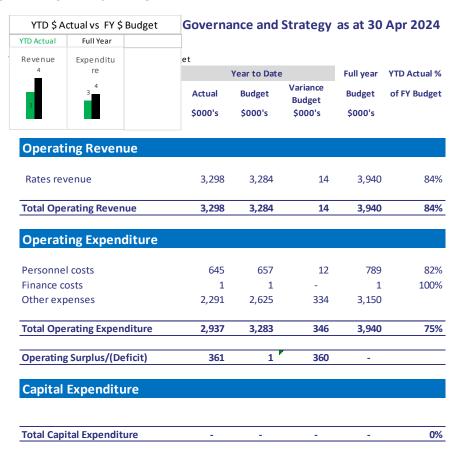

| 306%         |
| Other expe   | nses               |       | 3,903    | 1,968       | (1,935)         | 2,362       | 165%         |
| Total Opera  | ting Expenditure   |       | 22,074   | 14,920      | (7,154)         | 17,904      | 123%         |
| Operating S  | urplus/(Deficit)   |       | (15,864) | (8,665)     | (7,199)         | (10,200)    |              |
| Capital E    | xpenditure         |       |          |             |                 |             |              |
| Corporate S  | Support            |       | 2,078    | 2,419       | 341             | 5,836       | 36%          |
|              | al Expenditure     |       |          |             |                 |             |              |

#### **2 ENVIRONMENTAL SERVICES**



#### **3 GOVERNANCE AND STRATEGY**



#### 4 RECREATION AND LEISURE

|                                                                                       | Actual vs FY \$ Bi                                                            | udget | Recrea                         | tion and                                        | Leisure                                 | as at 30                                        | Apr 2024     |
|---------------------------------------------------------------------------------------|-------------------------------------------------------------------------------|-------|--------------------------------|-------------------------------------------------|-----------------------------------------|-------------------------------------------------|--------------|
| YTD Actual