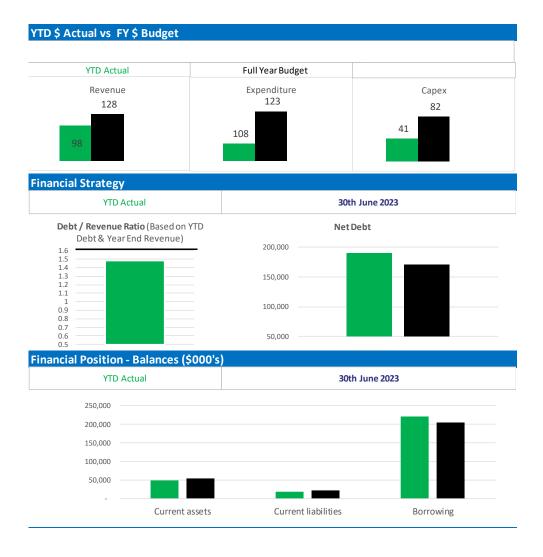

#### Discussion

3 The following is a summary of the financial performance for the year ended 30 April 2024 – refer to Attachment 1 for financial tables.

|                             | Actuals to 30 April<br>2024 (\$000) | Budget to 30<br>April 2024<br>(\$000) | Full year<br>Budget<br>(\$000) | Forecast<br>(\$000) |
|-----------------------------|-------------------------------------|---------------------------------------|--------------------------------|---------------------|
| Total Revenue               | 98,334                              | 106,085                               | 128,432                        | 118,296             |
| Total Expenses              | 107,970                             | 102,505                               | 122,751                        | 133,463             |
| Operating Surplus/(Deficit) | (9,636)                             | 3,580                                 | 5,681                          | (15,167)            |
| Capital Expenditure         | 41,147                              | 56,879                                | 81,746                         | 53,960              |

#### Items to note:

|                                         | Actual  | Budget  |                                                             |
|-----------------------------------------|---------|---------|-------------------------------------------------------------|
| Operating Revenue                       | YTD     | YTD     | Variance                                                    |
|                                         |         |         | (2-7)                                                       |
| Rates revenue                           | 60,258  | 60,285  | (27)                                                        |
| Subsidies and grants                    | 14,009  | 21,541  | (7,532) See comment 6 for breakdown                         |
| Fees & charges                          | 15,619  | 17,205  | (1,586) Waste fees & charges - Peel Forest                  |
|                                         |         |         | Downlands Water supply down \$440k, forestry                |
|                                         |         |         | revenue down \$117k, planning reimbursements down           |
| Other revenue                           | 3,987   | 4,730   | (743) \$170k                                                |
| Finance revenue                         | 3,129   | 1,484   | 1,645 Under budgeted - interest rates higher                |
| Dividend revenue                        | 504     | 840     | (336) Timing of when actual dividend received               |
| Other gains                             | 211     | -       | 211 Non-budgeted items                                      |
| Development and financial contributions | 617     | -       | 617 Non-budgeted items                                      |
| Total Operating Revenue                 | 98,334  | 106,085 | (7,751)                                                     |
| Operating Expenditure                   |         |         |                                                             |
| Personnel costs                         | 23,095  | 22,204  | (891) Capitalisation of labour still to happen              |
| Depreciation expense                    | 28,365  | 27,500  | (865) Under budgeted                                        |
| Finance costs                           | 9,676   | 5,650   | (4,026) Under budgeted - interest rates higher than assumed |
| Other expenses                          | 46,834  | 47,151  | 317                                                         |
| Total Operating Expenditure             | 107,970 | 102,505 | (5,465)                                                     |
| Operating Surplus/(Deficit)             | (9,636) | 3,580   | 13,216                                                      |

Total borrowings as at 30 April 2024 were \$205M. The net debt position at the same date is \$190M. Net debt is total borrowings less cash reserves held by Council.

| Total borrowings           | 220,532 |
|----------------------------|---------|
| Cash and deposits          | 5,148   |
| Other financial assets     | 33,531  |
| - Current @75% of \$33,531 | 25,148  |
| Total cash                 | 30,296  |
| Net Debt                   | 190,236 |

Debt to revenue ratio as at 30 April 2024 is 161%. Council's debt to revenue ratio limit is 210% as set out in its Financial Strategy. This is comfortably within Councils ceiling limit.

| Net Debt              | 190,236 |
|-----------------------|---------|
| Budgeted Revenue      | 118,296 |
| Debt to revenue ratio | 161%    |

#### Statement of Cashflow as at 30 Apr 2024

|                                                     | YTD<br>Actual<br>\$000's | 30th June 2023<br>Actual<br>\$000's |
|-----------------------------------------------------|--------------------------|-------------------------------------|
| OPERATING ACTIVITIES                                |                          |                                     |
| Rates                                               | 62,169                   | 65,621                              |
| Other revenue received                              | 34,826                   | 45,604                              |
| Interest received                                   | 3,687                    | 3,739                               |
| Dividends received                                  | 504                      | 1,010                               |
| Payments to suppliers and employees                 | (76,718)                 | (91,576)                            |
| Finance costs                                       | (10,234)                 | (7,782)                             |
| Net operating activities                            | 14,234                   | 16,616                              |
| INVESTING ACTIVITIES                                |                          |                                     |
| Reduction of term investment                        | 682                      | (4,919)                             |
| Proceeds from sale of property, plant and equipment | 243                      | 1,126                               |
| Purchase of property, plant and equipment           | (39,307)                 | (54,888)                            |
| Net investing activities                            | (38,382)                 | (58,681)                            |
| FINANCING ACTIVITIES                                |                          |                                     |
| Drawdown / (repayment) of borrowings                | 15,000                   | 40,713                              |
| Net financing activities                            | 15,000                   | 40,713                              |
| Cash movement                                       | (9,148                   | ) (1,352)                           |
| Opening Balance 1st July                            | 14,296                   | 15,648                              |
| Closing Bank Balance                                | 5,148                    | 14,296                              |