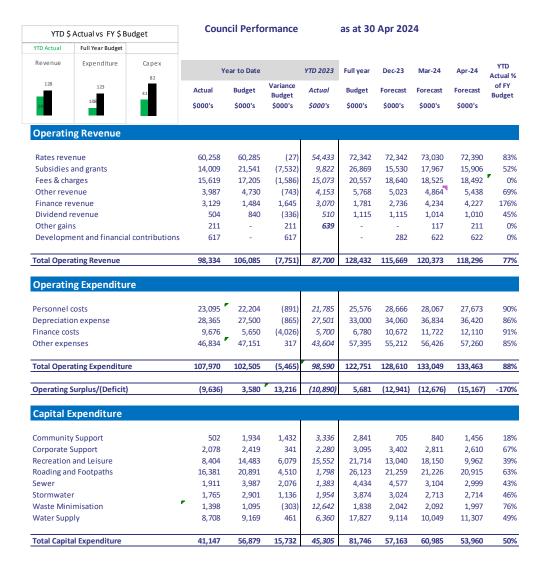

#### Discussion

3 The following is a summary of the financial performance for the year ended 30 April 2024 – refer to Attachment 1 for financial tables.

|                             | Actuals to 30 April<br>2024 (\$000) | Budget to 30<br>April 2024<br>(\$000) | Full year<br>Budget<br>(\$000) | Forecast<br>(\$000) |
|-----------------------------|-------------------------------------|---------------------------------------|--------------------------------|---------------------|
| Total Revenue               | 98,334                              | 106,085                               | 128,432                        | 118,296             |
| Total Expenses              | 107,970                             | 102,505                               | 122,751                        | 133,463             |
| Operating Surplus/(Deficit) | (9,636)                             | 3,580                                 | 5,681                          | (15,167)            |
| Capital Expenditure         | 41,147                              | 56,879                                | 81,746                         | 53,960              |

#### Items to note:

|                                         | Actual  | Budget  |                                                             |
|-----------------------------------------|---------|---------|-------------------------------------------------------------|
| Operating Revenue                       | YTD     | YTD     | Variance                                                    |
|                                         |         |         | (2-7)                                                       |
| Rates revenue                           | 60,258  | 60,285  | (27)                                                        |
| Subsidies and grants                    | 14,009  | 21,541  | (7,532) See comment 6 for breakdown                         |
| Fees & charges                          | 15,619  | 17,205  | (1,586) Waste fees & charges - Peel Forest                  |
|                                         |         |         | Downlands Water supply down \$440k, forestry                |
|                                         |         |         | revenue down \$117k, planning reimbursements down           |
| Other revenue                           | 3,987   | 4,730   | (743) \$170k                                                |
| Finance revenue                         | 3,129   | 1,484   | 1,645 Under budgeted - interest rates higher                |
| Dividend revenue                        | 504     | 840     | (336) Timing of when actual dividend received               |
| Other gains                             | 211     | -       | 211 Non-budgeted items                                      |
| Development and financial contributions | 617     | -       | 617 Non-budgeted items                                      |
| Total Operating Revenue                 | 98,334  | 106,085 | (7,751)                                                     |
| Operating Expenditure                   |         |         |                                                             |
| Personnel costs                         | 23,095  | 22,204  | (891) Capitalisation of labour still to happen              |
| Depreciation expense                    | 28,365  | 27,500  | (865) Under budgeted                                        |
| Finance costs                           | 9,676   | 5,650   | (4,026) Under budgeted - interest rates higher than assumed |
| Other expenses                          | 46,834  | 47,151  | 317                                                         |
| Total Operating Expenditure             | 107,970 | 102,505 | (5,465)                                                     |
| Operating Surplus/(Deficit)             | (9,636) | 3,580   | 13,216                                                      |

Total borrowings as at 30 April 2024 were \$205M. The net debt position at the same date is \$190M. Net debt is total borrowings less cash reserves held by Council.

| Total borrowings           | 220,532 |
|----------------------------|---------|
| Cash and deposits          | 5,148   |
| Other financial assets     | 33,531  |
| - Current @75% of \$33,531 | 25,148  |
| Total cash                 | 30,296  |
| Net Debt                   | 190,236 |

Debt to revenue ratio as at 30 April 2024 is 161%. Council's debt to revenue ratio limit is 210% as set out in its Financial Strategy. This is comfortably within Councils ceiling limit.

| Net Debt              | 190,236 |
|-----------------------|---------|
| Budgeted Revenue      | 118,296 |
| Debt to revenue ratio | 161%    |

The below table outlines the available funds after reforecast revenue, adjusting for theatre grants not being received and a decrease/increase in other better off funding delays due to

Item 8.2 Page 16

projects not being started. Waste revenue has also been adjusted for lack of tonnage over the weigh bridge.

|                           | Full Year<br>Budget | Dec 2023<br>Forecast | Mar 2024<br>Forecast | Apr 2024<br>Forecast |
|---------------------------|---------------------|----------------------|----------------------|----------------------|
| Budgeted revenue 2023/24  | 128,646             | 128,646              | 128,646              | 128,646              |
|                           |                     |                      |                      |                      |
| Adjusts to revenue        |                     |                      |                      |                      |
| Add Interest              |                     |                      | 2,453                | 2,446                |
| Less Aorangi Stadium      |                     | (2,000)              | (1,500)              | (1,500)              |
| Less Parks & Rec          |                     | (1,550)              | (2,325)              | (2,871)              |
| Less Theatre              |                     | (6,200)              | (6,200)              | (6,200)              |
| Less Waste Fees & Charges |                     | (1,900)              | (1,900)              | (2,116)              |
| Add minor categories      |                     | (87)                 | (97)                 | (109)                |
| Revenue adjustment        | 0                   | (12,977)             | (8,273)              | (10,350)             |
|                           |                     |                      |                      |                      |
| Forecast total revenue    | 128,646             | 115,669              | 120,373              | 118,296              |
| Net Debt cap - limit      |                     |                      |                      |                      |
| 210% - as per policy      | 270,157             | 242,905              | 252,783              | 248,422              |
| Available funds           | 85,912              | 58,660               | 68,539               | 58,186               |
|                           |                     |                      |                      |                      |
| 280% - LGFA policy        | 360,209             | 323,873              | 337,044              | 331,229              |
| Available funds           | 175,964             | 139,628              | 152,800              | 140,993              |